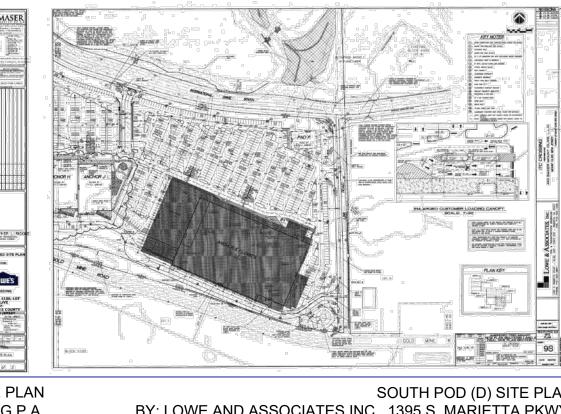

SOUTH POD (D) SITE PLAN BY: LOWE AND ASSOCIATES INC., 1395 S. MARIETTA PKWY, BLDG 400, SUITE 200, MARIETTA, GA 30067

DATED [ 06-07-2000 ]

PROPOSED ADDITIONAL OUTDOOR STORAGE

PRO PARKING UNDER CANOPY

PRO PARKING FOR TRAILER AND LARGE TRUCKS