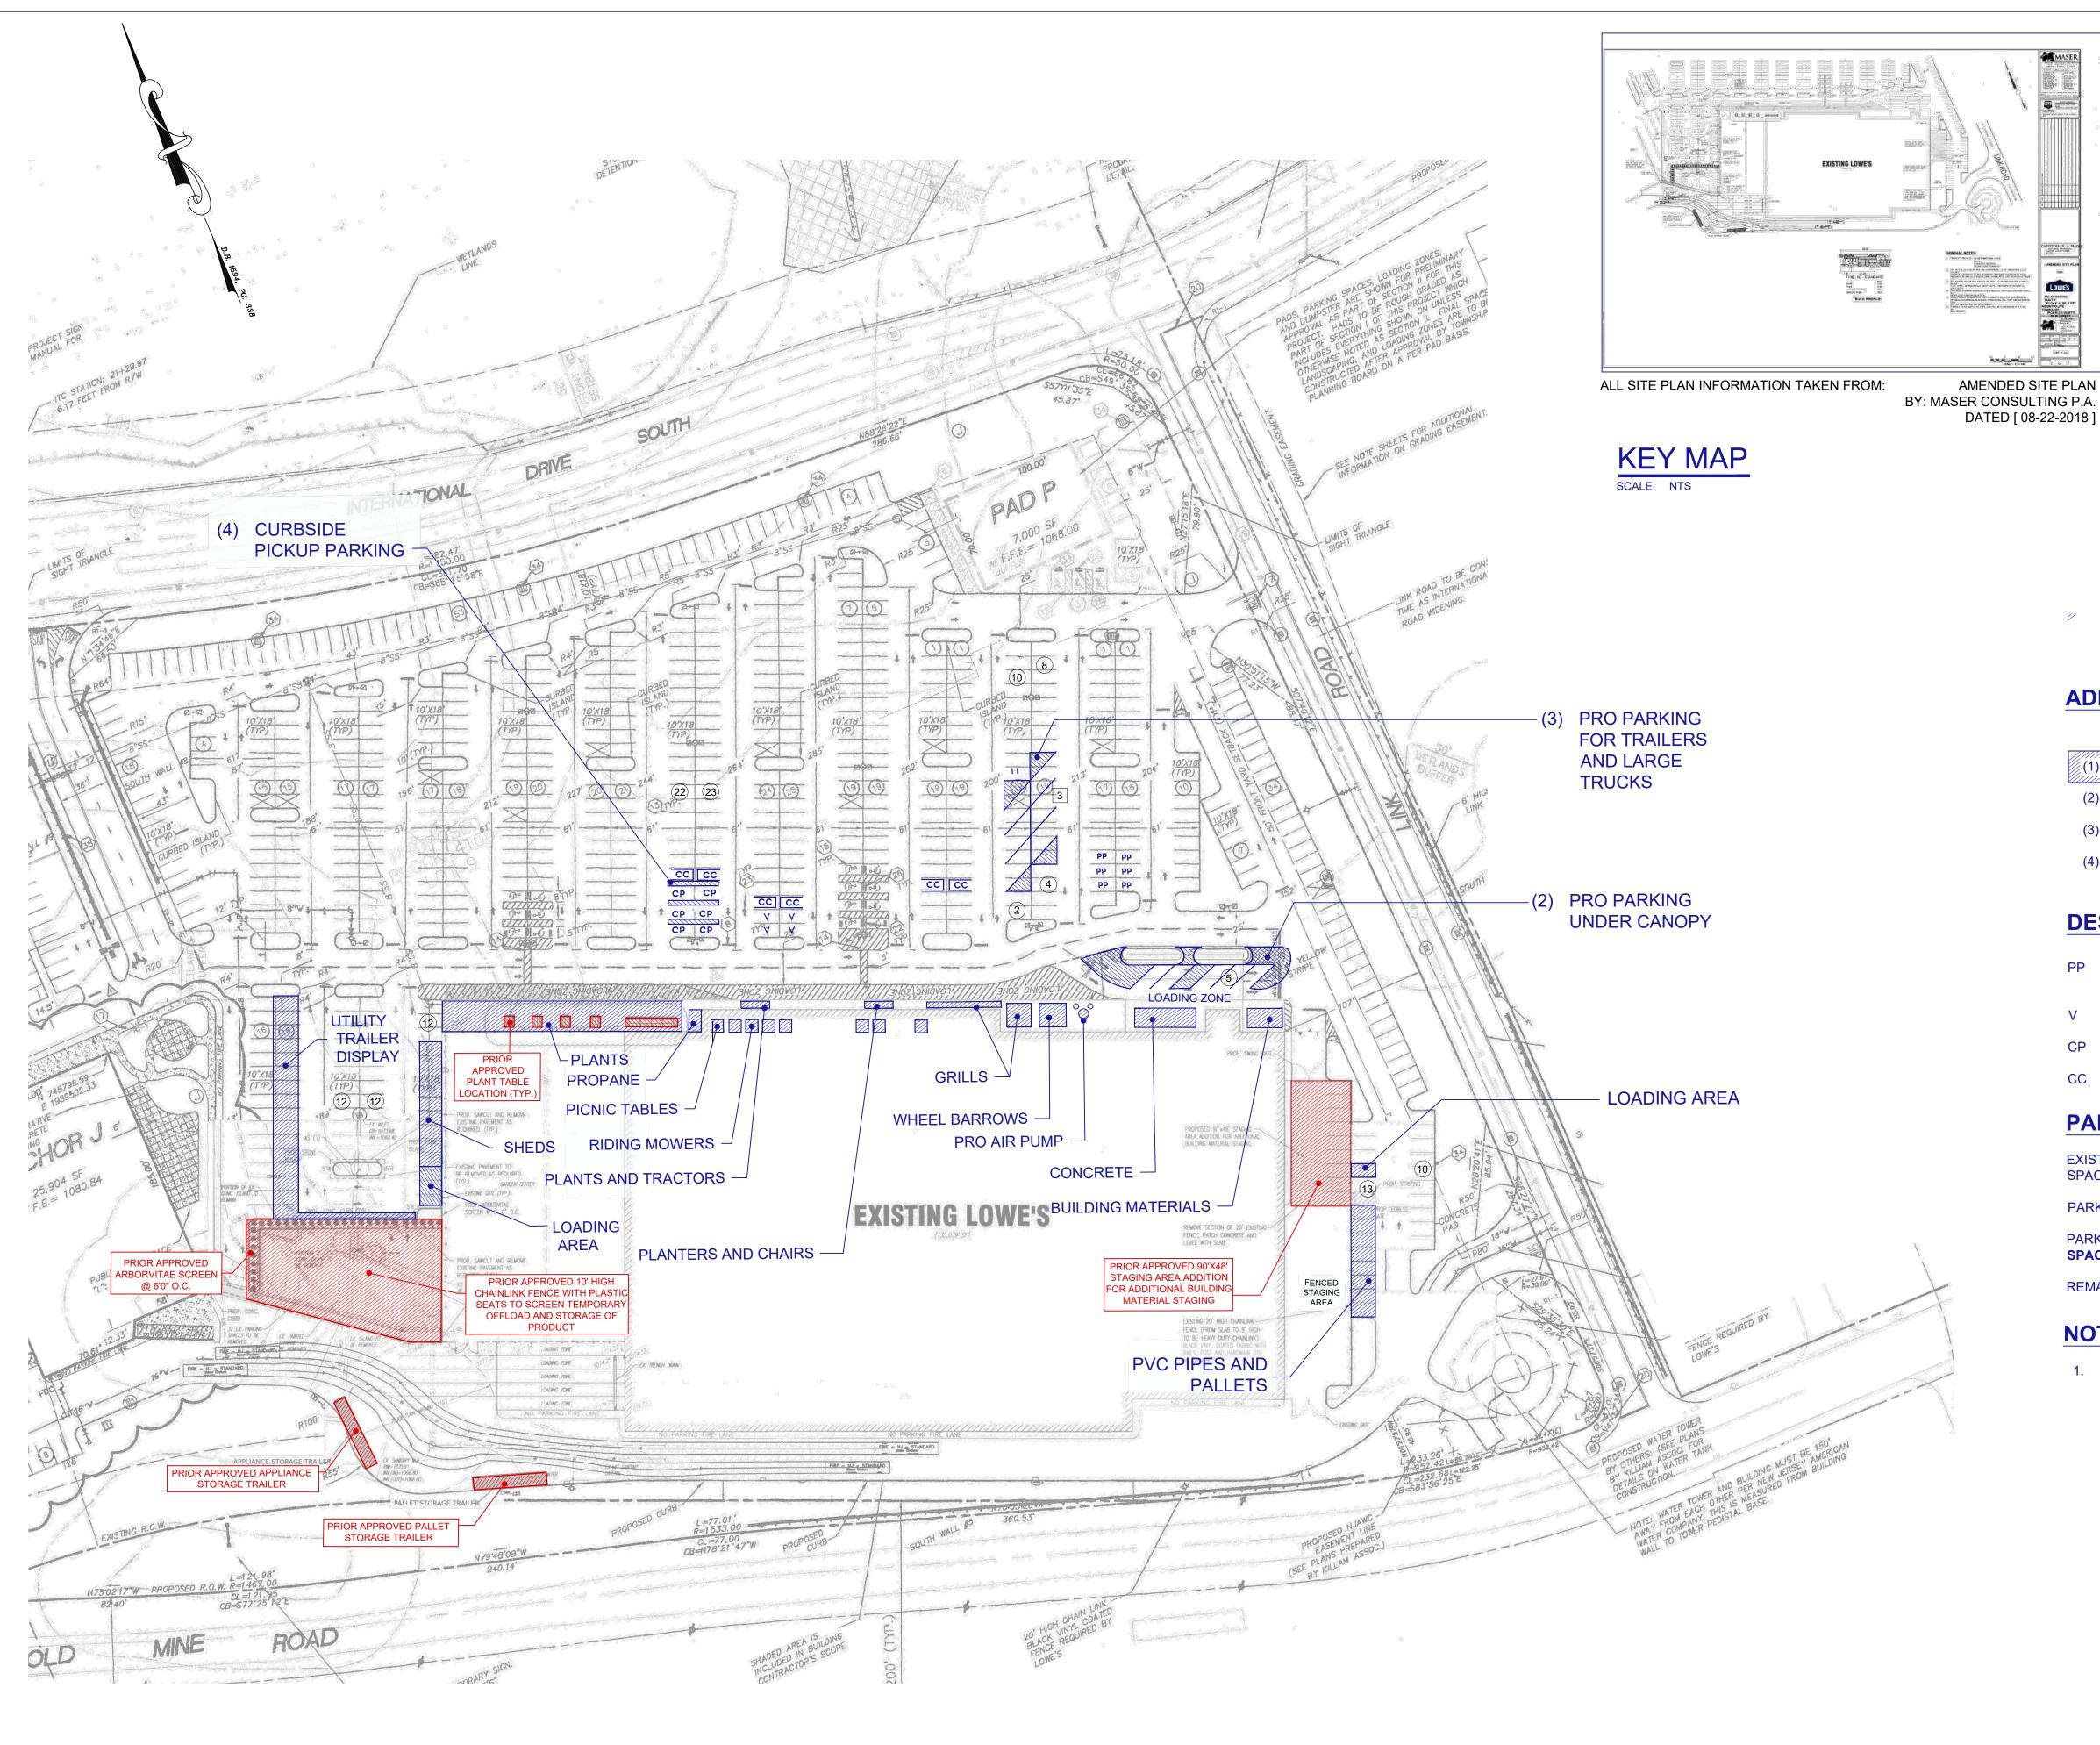

SOUTH POD (D) SITE PLAN BY: LOWE AND ASSOCIATES INC., 1395 S. MARIETTA PKWY, BLDG 400, SUITE 200, MARIETTA, GA 30067

DATED [ 06-07-2000 ]

PROPOSED ADDITIONAL OUTDOOR STORAGE

PRO PARKING UNDER CANOPY

PRO PARKING FOR TRAILER AND LARGE TRUCKS

**CURBSIDE PICKUP PARKING (BOPUIS)** 

## **DESIGNATED PARKING KEY**

- CP CURBSIDE PICK UP SPACES (BUY ONLINE PICK-UP IN STORE)
- CC CART CORRAL

### **PARKING SUMMARY**

PARKING SPACES OCCUPIED BY CART CORRALS: 13 SPACES

REMAINING AVAILABLE PARKING SPACES: 629 SPACES

# **NOTES**

PLANTINGS ALONG THE FENCE ENCLOSING THE OUTDOOR STORAGE AREA WILL BE REPLACED.

**ADDITIONS & MODIFICATIONS KEY** 

- PP PRO PARKING RESERVED SPACES (PROFESSIONAL CONTRACTORS)
- V VETERAN'S RESERVED SPACES

EXISTING PARKING SPACES: 675 SPACES (INCLUDING 3 PRO-TRAILER

PARKING SPACES DISPLACED BY PROPOSED STORAGE AREAS: 33 **SPACES** 

1. ALL DEAD, DYING AND FAILING ARBORVITAE SCREEN

| } | ₹ |

OWNER/ APPLICANT: LOWE'S HOME CENTERS, INC 1000 LOWE'S BOULEVARD MOORESVILLE, NC 28117 704.758.1000 (PH.)

OUTDOOR STORAGE, PRODUCT PARKING AREA ADDITIONS & MO

ISSUE DATE: PERMIT SET ISSUE DATE: CONSTRUCTION SET ISSUE DATE: DRAWING NUMBER:

OUTDOOR STORAGE, PRODUCT PICK UP & PARKING AREA ADDITIONS & MODIFICATIONS